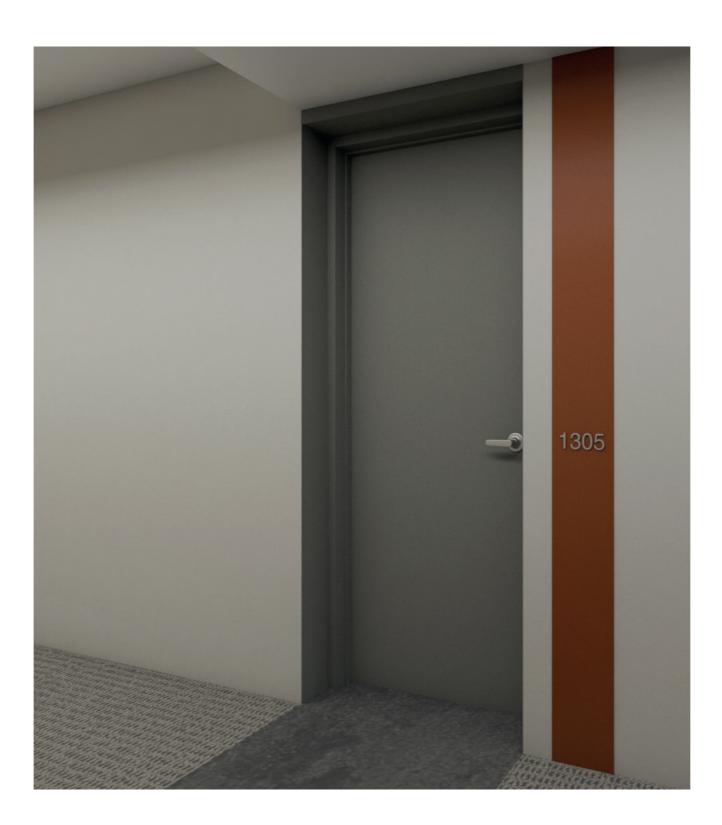

### 1.6 Typical Corridors and Lift Lobby

1.7 Typical Corridor Door Level 3-15 With carpet stripe

1.8 Typical Corridor Door