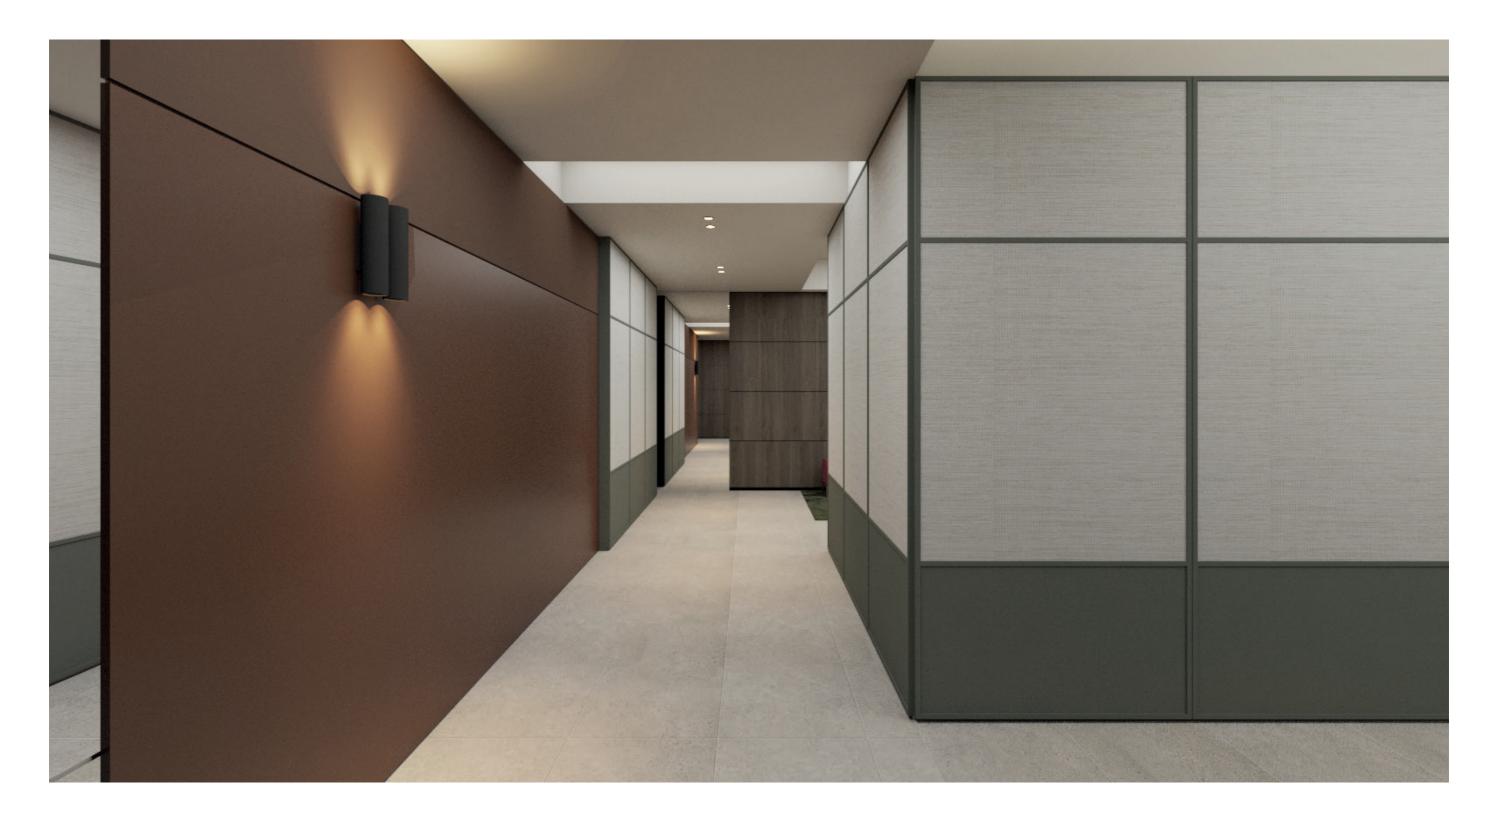

### 1.6 Typical Corridors and Lift Lobby

1.7 Typical Corridor Door Level 3-15 With carpet stripe

1.8 Typical Corridor Door