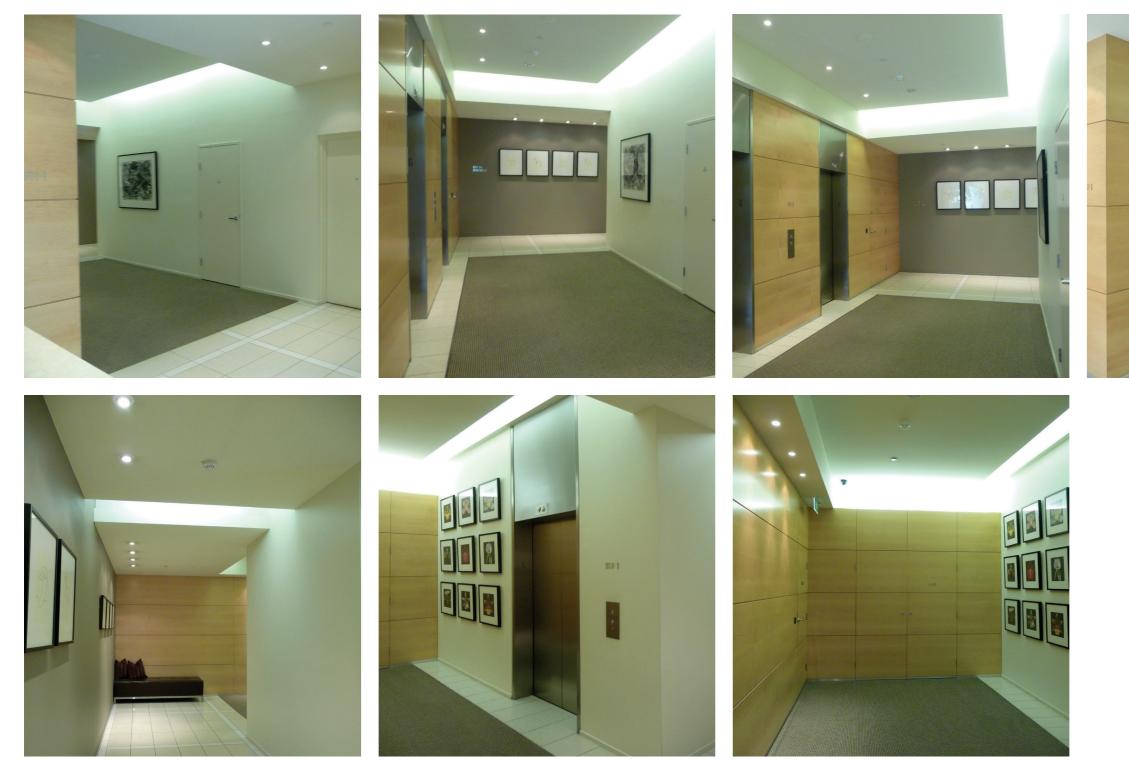

### 1.5 Typical Corridors and Lift Lobby

### 1.6 Typical Corridors and Lift Lobby

1.7 Typical Corridor Door Level 3-15 With carpet stripe

1.8 Typical Corridor Door