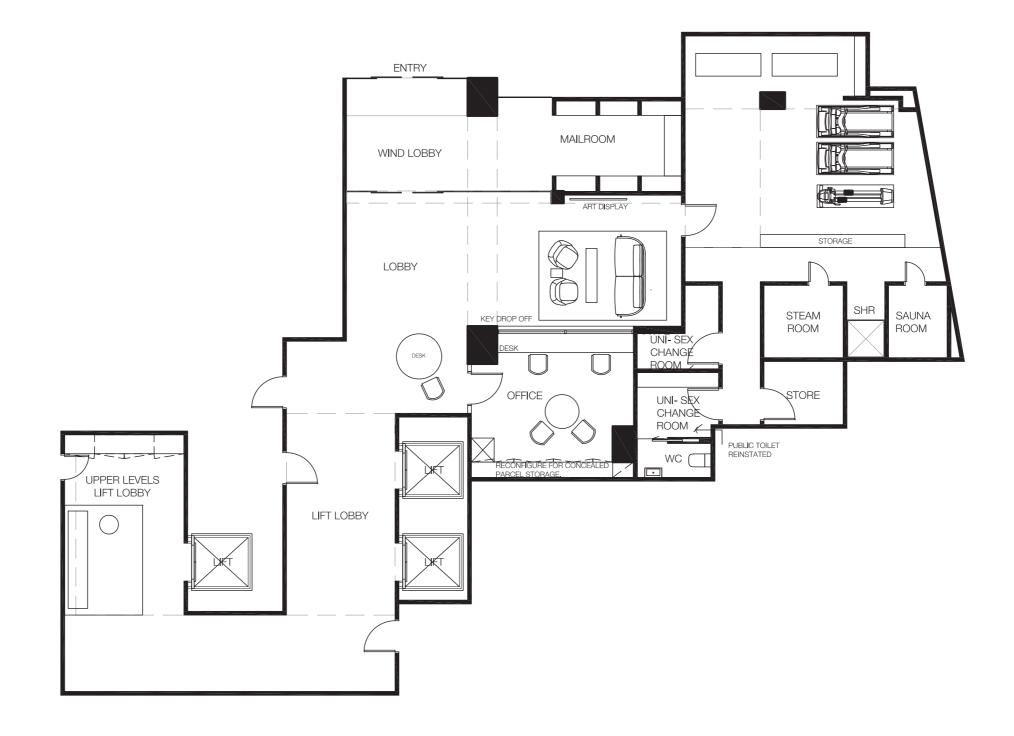

re are different layouts on different levels.





The Hallmark Public Spaces

1.2 Existing Conditions; These are sample photos only and there are different layouts on different levels.





1.3 General Corridors and Lift Lobby Inspiration: This is inspiration only and not specifically being put forward for the Hallmark



1.4 Finishes Plan



### 1.5 Typical Corridors and Lift Lobby



### 1.6 Typical Corridors and Lift Lobby



1.7 Typical Corridor Door Level 3-15 With carpet stripe





1.8 Typical Corridor Door



### 1.9 Upper Level Corridors and Lift Lobby



The Hallmark Public Spaces

1.10 Lift



#### 1.11 Finishes Pallete



The Hallmark Public Spaces

## **Foyer Foor Plans**



Foyer Foor Plans

2.1 Existing Plan



SJB



### Foyer Foor Plans

2.2 Proposed Floor Plan Revision





### 3.1 Existing Conditions









The Hallmark Public Spaces

### 3.2 Existing Conditions





The Hallmark Public Spaces

### 3.3 Existing Conditions





### 3.4 Sketch Design Entry



The Hallmark Public Spaces

### 3.5 Sketch Design Entry



The Hallmark Public Spaces

3.6 Sketch Design Entry Corridor with concealed service and apartment Entry doors



### 3.7 Sketch Design Entry Cooridor



The Hallmark Public Spaces

### 3.8 Sketch Design Back Entry Corridor



The Hallmark Public Spaces

3.9 Preliminary Finishes Palette





SJB Interiors

#### sjb.com.au

We create spaces people love SJB is passionate about the possibilities of architecture, nteriors, urban design and planning. Let's collaborate.

Level 4, 18 Oliver Lane Melbourne VIC 3000 Australia T. 61 3 9686 2122 interio