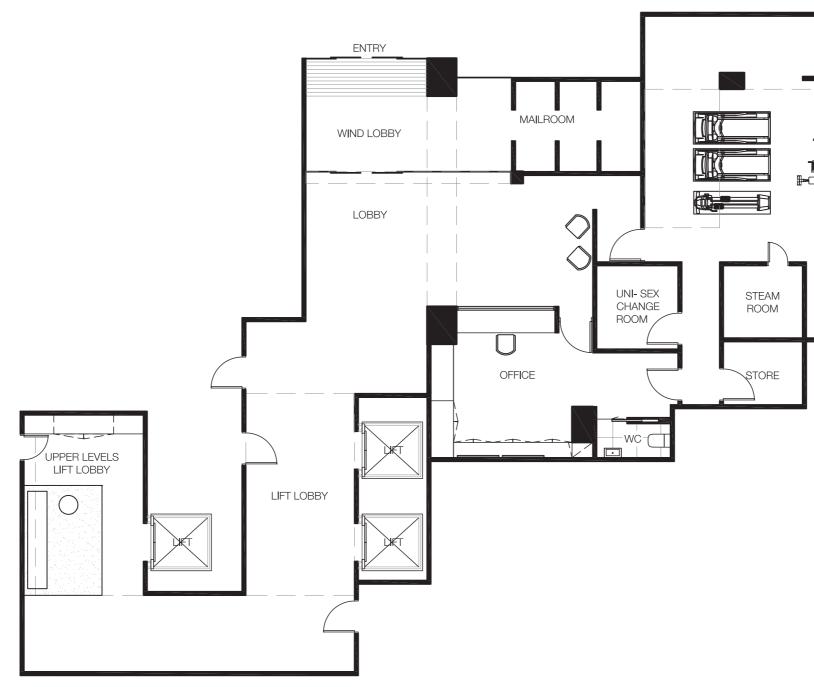

1.1 Existing Conditions: These are sample photos only and there are different layouts on different levels.





The Hallmark Public Spaces

1.2 Existing Conditions; These are sample photos only and there are different layouts on different levels.





1.3 General Corridors and Lift Lobby Inspiration: This is inspiration only and not specifically being put forward for the Hallmark



1.4 Finishes Plan



### 1.5 Typical Corridors and Lift Lobby



### 1.6 Typical Corridors and Lift Lobby



1.7 Typical Corridor Door Level 3-15 With carpet stripe





1.8 Typical Corridor Door



### 1.9 Upper Level Corridors and Lift Lobby



The Hallmark Public Spaces

1.10 Lift



#### 1.11 Finishes Pallete



The Hallmark Public Spaces

## **Foyer Foor Plans**



Foyer Foor Plans

2.1 Existing Plan



SJB



### Foyer Foor Plans

2.2 Proposed Floor Plan Revision





### 3.1 Existing Conditions









The Hallmark Public Spaces

### 3.2 Existing Conditions





The Hallmark Public Spaces

### 3.3 Existing Conditions





### 3.4 Sketch Design Entry



The Hallmark Public Spaces

### 3.5 Sketch Design Entry



The Hallmark Public Spaces

3.6 Sketch Design Entry Corridor with concealed service and apartment Entry doors



### 3.7 Sketch Design Entry Cooridor



The Hallmark Public Spaces

### 3.8 Sketch Design Back Entry Corridor



The Hallmark Public Spaces

3.9 Preliminary Finishes Palette





SJB Interiors

#### sjb.com.au

We create spaces people love SJB is passionate about the possibilities of architecture, nteriors, urban design and planning. Let's collaborate.

Level 4, 18 O