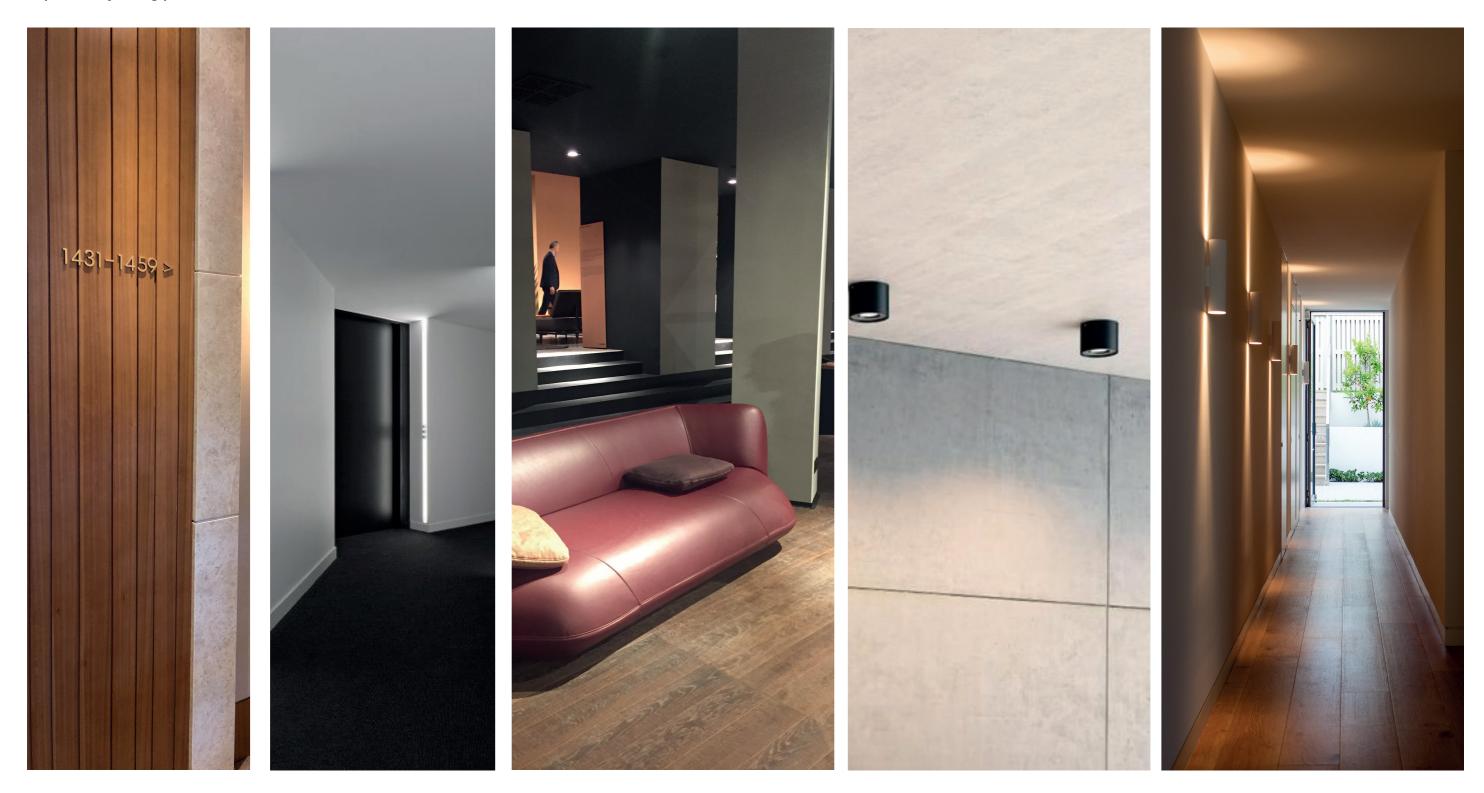

### 1.5 Typical Corridors and Lift Lobby

### 1.6 Typical Corridors and Lift Lobby

1.7 Typical Corridor Door Level 3-15 With carpet stripe

1.8 Typical Corridor Door