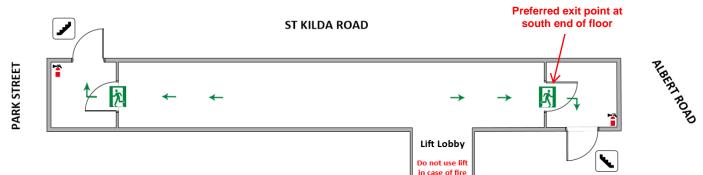

## Floor Evacuation Diagram

## Hallmark Assembly Areas

- Use the building stairs to move to an Assembly Area
- Note preferred exit point at south end of the floor
- On arrival at Assembly Area await further instructions.