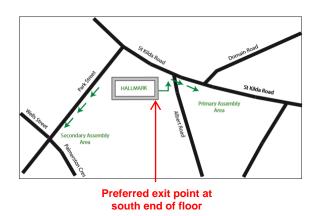

## Hallmark Assembly Areas

- Use the building stairs to move to an Assembly Area
- Note preferred exit point at south end of the floor
- On arrival at Assembly Area await further instructions.