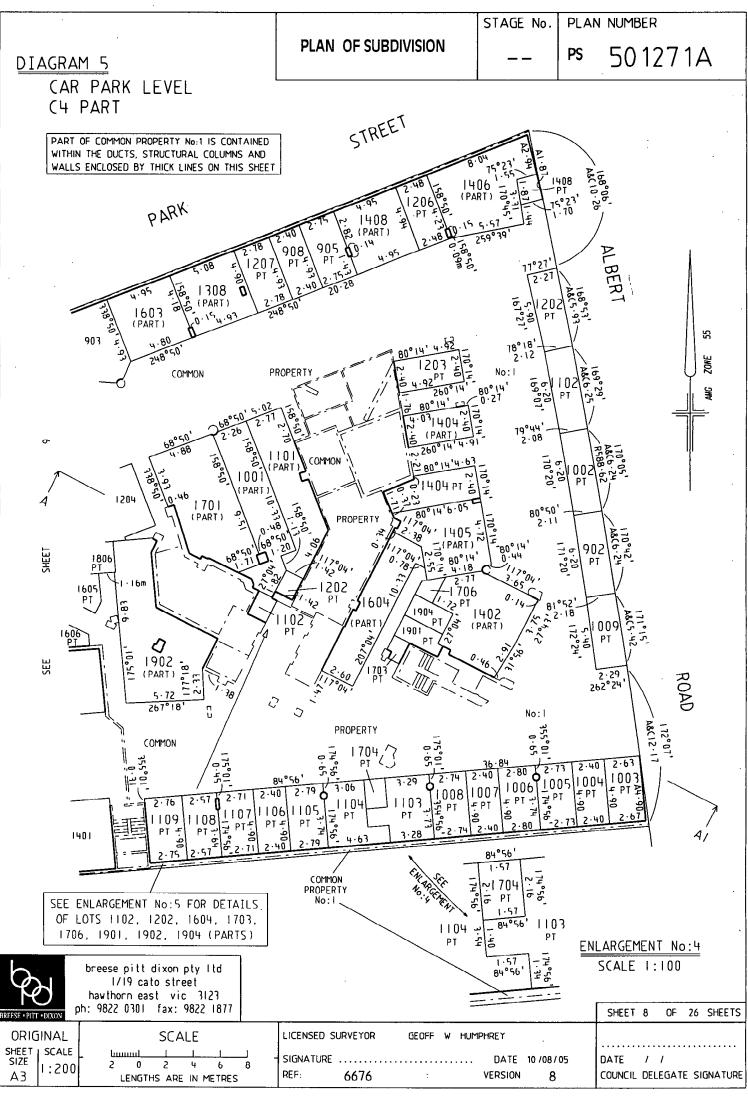

PLAN OF SUBDIVISION

STAGE No.

PLAN NUMBER

\_\_\_\_

PS 501271A

ENLARGEMENT No:5 (OF DIAGRAM 5)

CARPARK LEVEL C4 PART PART OF COMMON PROPERTY No:1 IS CONTAINED WITHIN THE DUCTS, STRUCTURAL COLUMNS AND WALLS ENCLOSED BY THICK LINES ON THIS SHEET