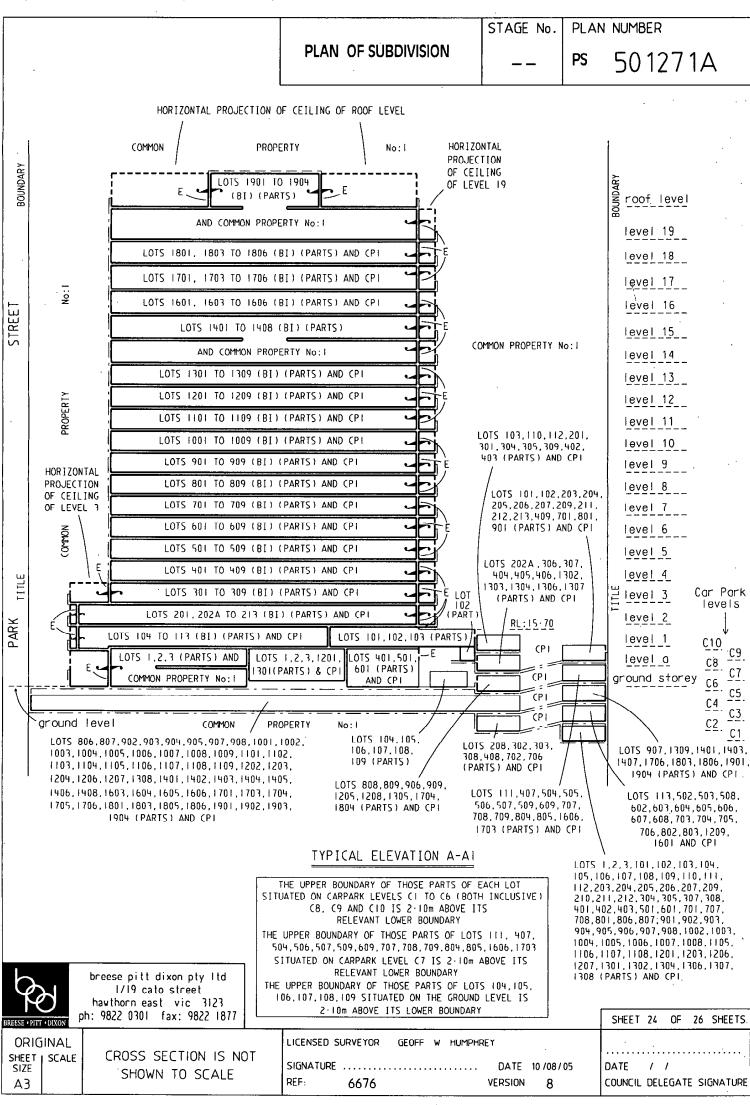

#### TYPICAL ELEVATION B-BI

LEVEL 2

CARPARK LEVEL C9

CROSS SECTION (-CI

BREESE • PITT • DIXON

**A3** 

breese pitt dixon pty 1td 1/19 cato street hawthorn east vic 3123 ph: 9822 0301 fax: 9822 1877

ORIGINAL SHEET | SCALE SIZE

CROSS SECTION IS NOT SHOWN TO SCALE

LICENSED SURVEYOR

GEOFF W HUMPHREY

DATE 10/08/05
VERSION 8

DATE / /
COUNCIL DELEGATE SIGNATURE

SHEET 25 OF 26 SHEETS