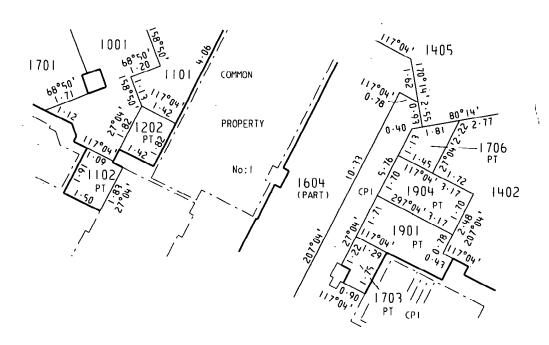

PLAN OF SUBDIVISION

STAGE No.

PLAN NUMBER

\_\_\_\_

PS 501271A

ENLARGEMENT No:5 (OF DIAGRAM 5)

CARPARK LEVEL C4 PART PART OF COMMON PROPERTY No:1 IS CONTAINED WITHIN THE DUCTS, STRUCTURAL COLUMNS AND WALLS ENCLOSED BY THICK LINES ON THIS SHEET