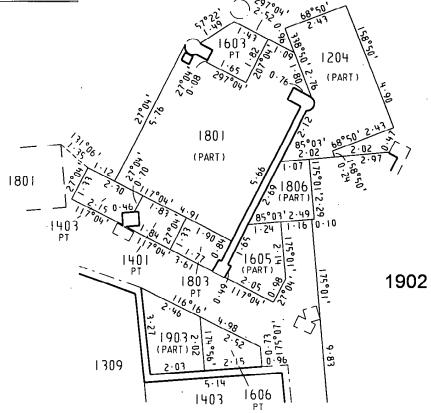

ENLARGEMENT No:6 (OF DIAGRAM 6)

CARPARK LEVEL C4 PART

breese pitt dixon pty Itd 1/19 cato street havthorn east vic 3123

ph: 9822 0301 fax: 9822 1877

ORIGINAL SCA

| SCALE |         |     |    |        |   |  |
|-------|---------|-----|----|--------|---|--|
| L     | mond    |     |    |        |   |  |
| I     | 0       | 1   | 2  | 6      | 8 |  |
|       | LENGTHS | ARE | IN | METRES |   |  |